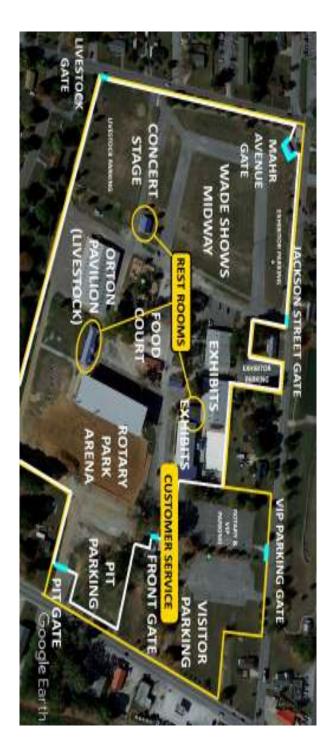

|                |
| Midway Opens                 | 11:00 am       |
| (W. G. Wade Shows)           |                |
| Junior Beef Heifer Show      | 11:00 am       |
| Open Breeding Sheep Show     | 6:00 pm        |
| Truck and Tractor Pull       | 6:30 pm        |
| MTDF Free Concert Series     | 7:00 & 9:00 pm |
| (Rotary Entertainment Stage) |                |

#### Sunday, September 29

| Gates and              | 1:00 pm |
|------------------------|---------|
| Exhibit Buildings Open |         |
| Midway Opens           | 1:00 pm |
| (W. G. Wade Shows)     |         |
| Tough Truck Challenge  | 2:00 pm |
| MTDF Give Away         | 4:00 pm |



#### Monday, September 30

Removal of Exhibits 2:00 pm - 6:00 pm



**LIVESTOCK SHOWS** 



**MOTOR SPORTS EVENTS** 



**LIVE MUSIC** 



# 2019



ROTARY CLUB OF LAWRENCEBURG